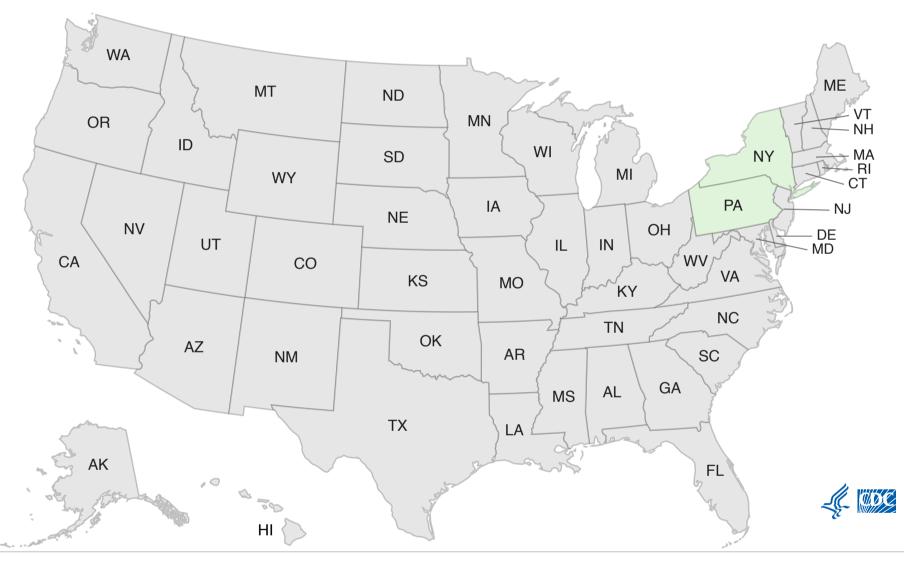

## This map shows where the two people in this *Listeria* outbreak lived.

Recalled ice cream was distributed nationwide and internationally. This outbreak may not be limited to the states with known illnesses, and the true number of sick people is likely higher than the number reported. This is because some people recover without medical care and are not tested for *Listeria*.

## Number of Sick People

| Data Table   | —                     |  |
|--------------|-----------------------|--|
| Location     | Number of Sick People |  |
| O New York   | 1                     |  |
| Pennsylvania | 1                     |  |